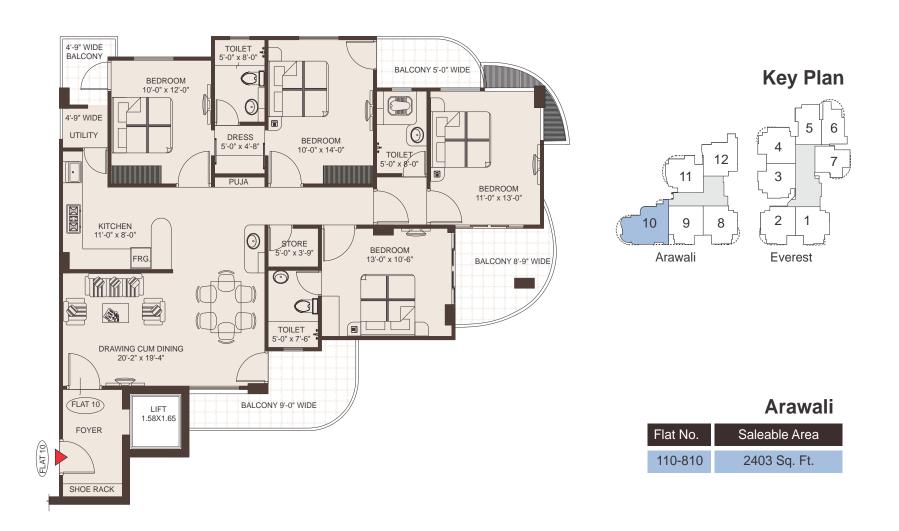

# 3BHK | Gold | 45 Units

#### Arawali & Everest

|         |         | 7 11 61 1 |                                       |
|---------|---------|-----------|---------------------------------------|
| Туре    | Block   | Flat No.  | Saleable Area                         |
| Gold    | Everest | 101-801   | 1890 Sq. Ft.                          |
| Gold    | Everest | 202-802   | 1890 Sq. Ft.                          |
| Gold    | Arawali | 208-808   | 1890 Sq. Ft.                          |
| Gold    | Arawali | 109-809   | 1790 Sq. Ft.                          |
| Gold(G) | A & E   | 102 & 108 | 1890 Sq. Ft.<br>(with Private Garden) |
| Gold(P) | Everest | 203-803   | 1890 Sq. Ft.                          |
| Gold(P) | Everest | 204-804   | 1890 Sq. Ft.                          |