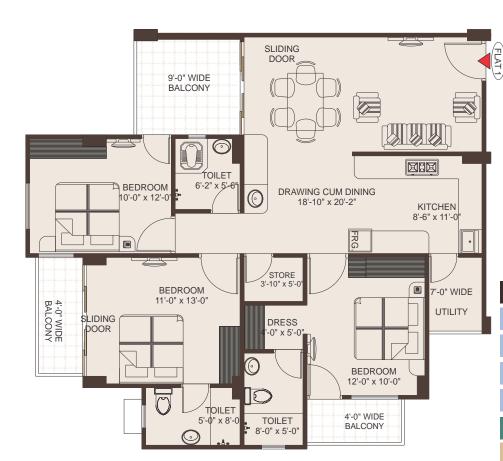

## 3BHK | Platinum | 8 Units

#### Arawali

| Flate No. | Saleable Area |  |
|-----------|---------------|--|
| 111-811   | 1836 Sq. Ft.  |  |