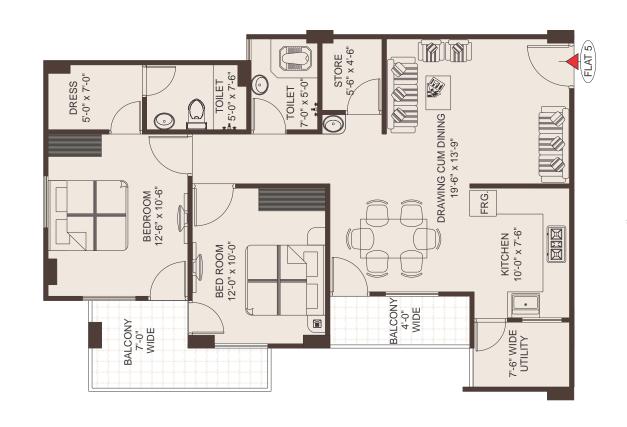

#### **Everest**

| Flate No. | Saleable Area |
|-----------|---------------|
| 106-806   | 1467 Sq. Ft.  |

#### **Everest**

| Flat No. | Saleable Area |
|----------|---------------|
| 105-805  | 1503 Sq. Ft.  |