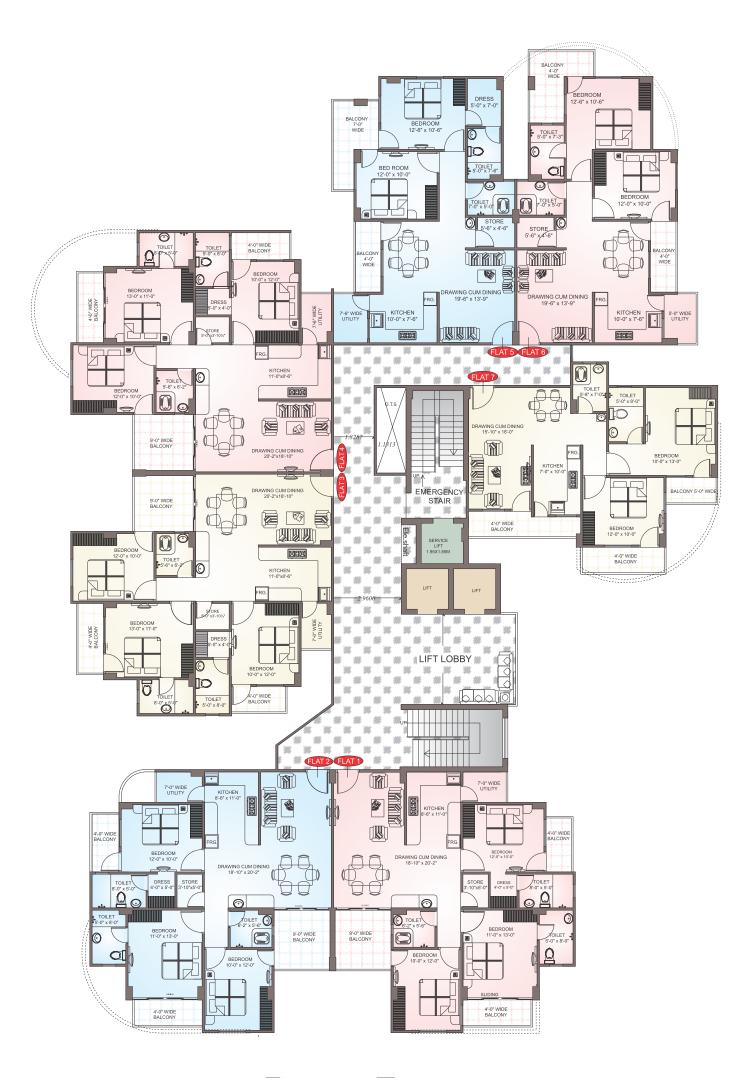

# Typical Floor Plan

(2nd Floor - 8th Floor)

**Everest Tower** 

Arawali Tower

We offer a cozy and an isolated bedroom where you can relish your moments of ecstasy..... the secluded confines to house your private moments .... a privilege to relish for a lifetime.