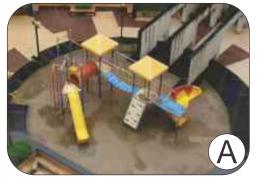

| Kids Play Area | Secured Entrance Gate

| Sparkling Water Bodies |

| Parking Slots |

| Driver's Dormitory | St

| Steam Chamber along Pool Side |

| Swimming Pool |