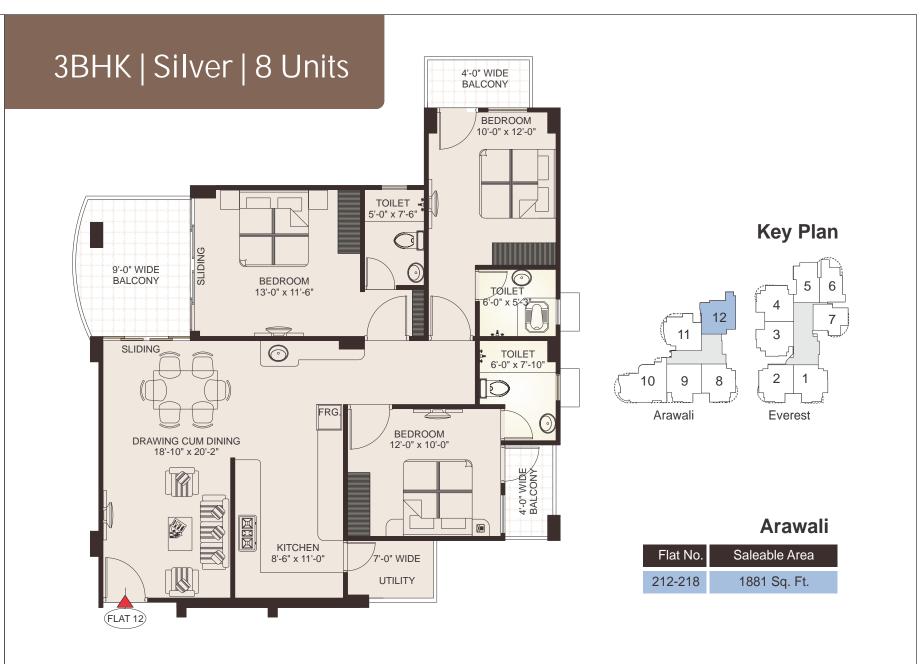

---|-----------|---------------------------------------|
| Туре    | Block   | Flat No.  | Saleable Area                         |
| Gold    | Everest | 101-801   | 1890 Sq. Ft.                          |
| Gold    | Everest | 202-802   | 1890 Sq. Ft.                          |
| Gold    | Arawali | 208-808   | 1890 Sq. Ft.                          |
| Gold    | Arawali | 109-809   | 1790 Sq. Ft.                          |
| Gold(G) | A & E   | 102 & 108 | 1890 Sq. Ft.<br>(with Private Garden) |
| Gold(P) | Everest | 203-803   | 1890 Sq. Ft.                          |
| Gold(P) | Everest | 204-804   | 1890 Sq. Ft.                          |

## 3BHK | Platinum | 8 Units





#### Arawali

| Flate No. | Saleable Area |  |
|-----------|---------------|--|
| 111-811   | 1836 Sq. Ft.  |  |





## 2BHK | Silver | 8 Units



# 2BHK | Gold | 8 Units



#### Key Plan



#### **Everest**

| Flate No. | Saleable Area |
|-----------|---------------|
| 106-806   | 1467 Sq. Ft.  |

# 2BHK | Platinum | 8 Units





#### Key Plan



#### **Everest**

| Flat No. | Saleable Area |
|----------|---------------|
| 105-805  | 1503 Sq. Ft.  |



#### Completed Projects







Surya Residency Near Railway Station, Kota

#### On Going Projects



Mahalaxmipuram Phase-II New 2BHK & 3BHK Towers Baran Road, Kota



Landmark City Homes
An Integrated Township
Bundi Road, Kota

#### **Up Coming Projects**







Golf City, Kota

# the GROUP

Shubham Group has established its reputation in over 7 projects comprising of 3 projects under development and 4 completed projects. These include Residential Flat