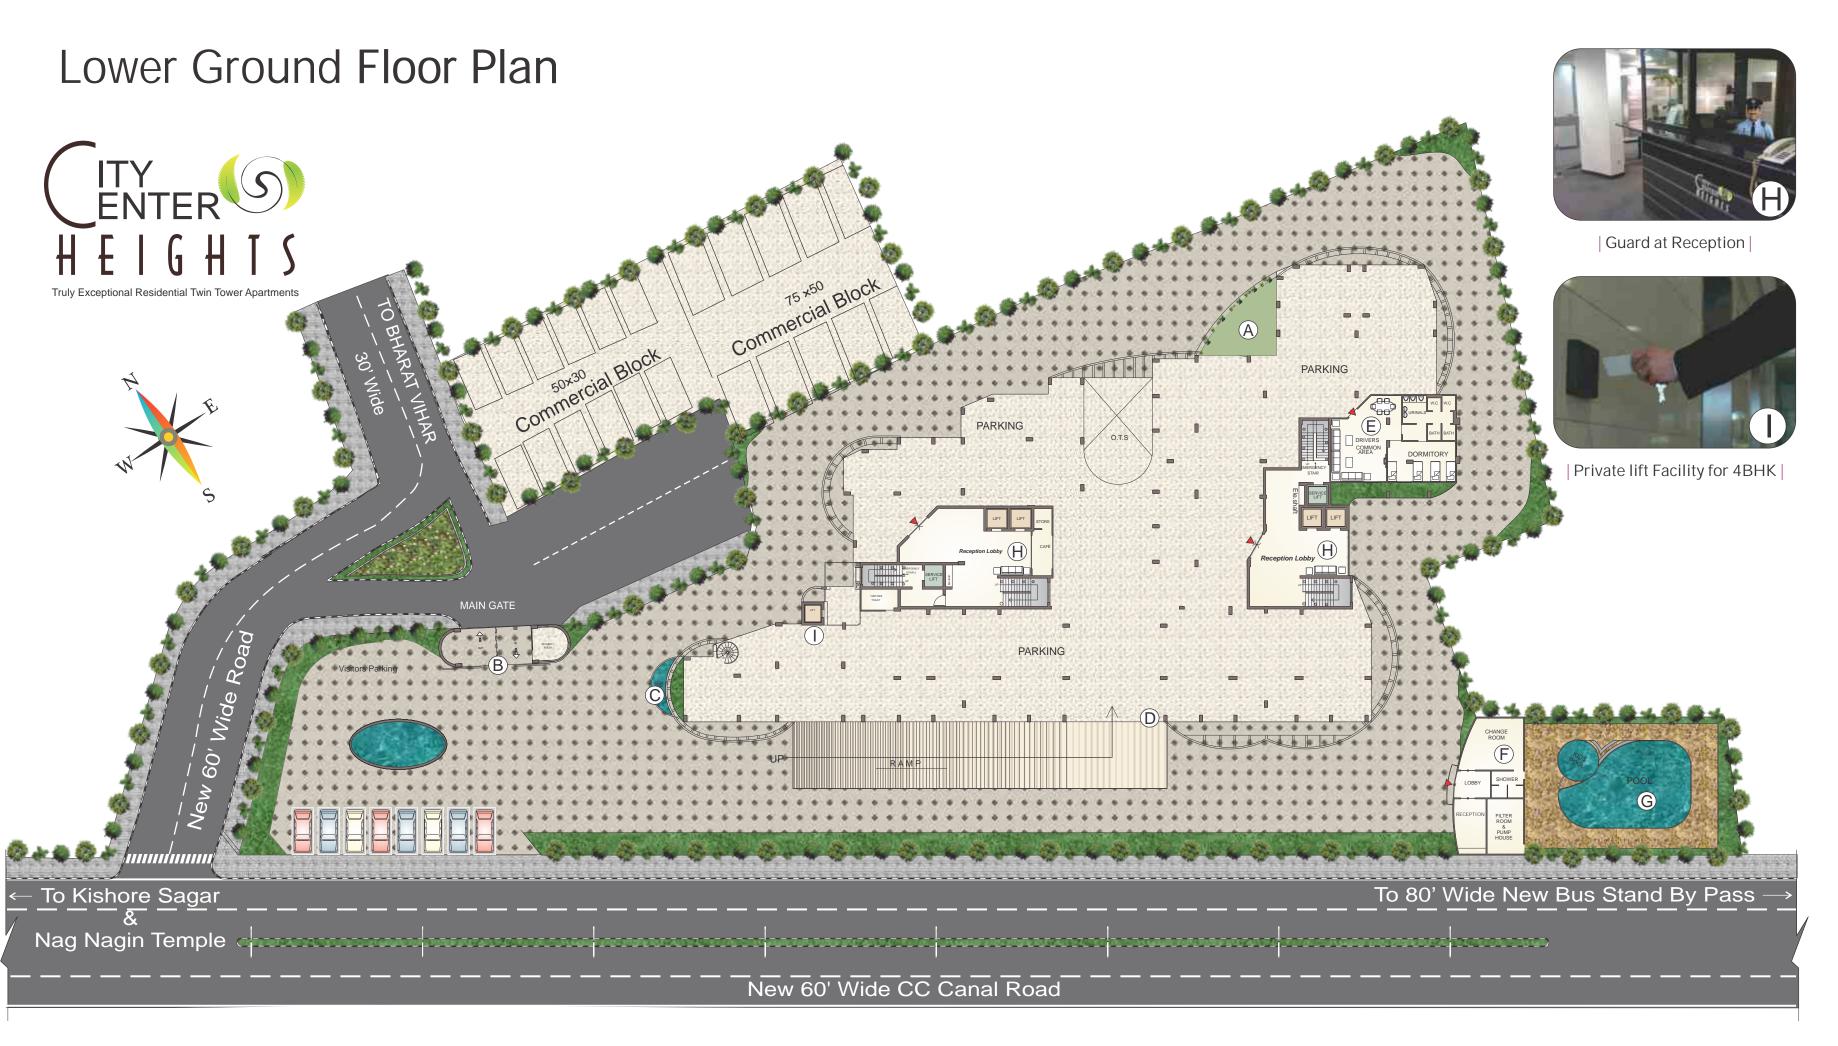

City CENTER HEIGHTS, gives you the Best Convenient Location in the Heart of the Kota City having a wide 432 ft frontage on well Connected New 60 feet wide C.C. Canal Road (Kotdi Circle Flyover - New Bus Stand 80' Road) surrounded by the fastest developing Residential area of Kota City. The easy accessibility from main road to City CENTER HEIGHTS, gives you and your family the complete prime location advantage at an unbelievable Price. Exclusively designed 93 units of 2,3,& 4 BHK super luxurious apartments with lower & upper ground floor covered car parking plus 8 residential floors.

- Drivers Dormitory created separately
- Semi Automatic Lift for House Keeping and Maintenance Staff
- Emphasis on easy 2 Level Parking and Smooth internal circulation
- Contemporary style with extreme emphasis on functionality and comfort
- Architecture maximizes light and ventilation without compromising privacy
- Twin Towers designed with compact detailing, maximize open space and green areas
- Podium space effectively utilized as a community space, green landscaping and play area