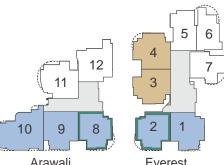

Arawali Tower | Everest Tower

#### Arawali & Everest

|         |         | 7 11 61 1 |                                       |
|---------|---------|-----------|---------------------------------------|
| Туре    | Block   | Flat No.  | Saleable Area                         |
| Gold    | Everest | 101-801   | 1890 Sq. Ft.                          |
| Gold    | Everest | 202-802   | 1890 Sq. Ft.                          |
| Gold    | Arawali | 208-808   | 1890 Sq. Ft.                          |
| Gold    | Arawali | 109-809   | 1790 Sq. Ft.                          |
| Gold(G) | A & E   | 102 & 108 | 1890 Sq. Ft.<br>(with Private Garden) |
| Gold(P) | Everest | 203-803   | 1890 Sq. Ft.                          |
| Gold(P) | Everest | 204-804   | 1890 Sq. Ft.                          |

#### Arawali

| Flate No. | Saleable Area |  |
|-----------|---------------|--|
| 111-811   | 1836 Sq. Ft.  |  |

#### **Everest**

| Flate No. | Saleable Area |
|-----------|---------------|
| 106-806   | 1467 Sq. Ft.  |

#### **Everest**

| Flat No. | Saleable Area |
|----------|---------------|
| 105-805  | 1503 Sq. Ft.  |