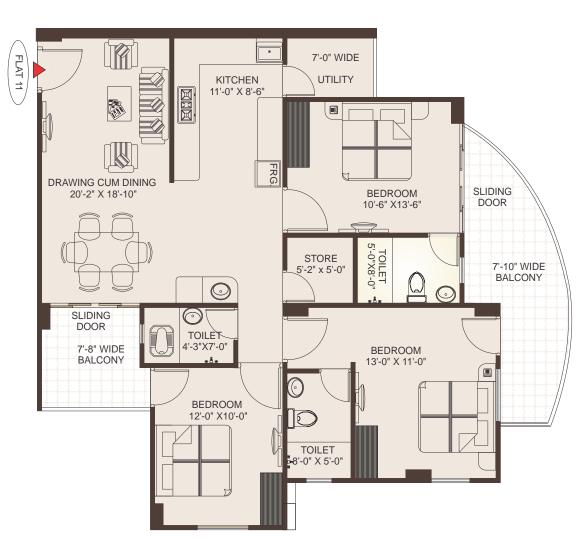

# First Floor Plan

| Branded Automatic Lifts |

| Resident Lobby on Each Floor |

A

18'-10"X20'-2"

B

SOCIETY OFFICE 15'-0"X12'-0"

(D)

| Semi Automatic Service lift |

**Everest Tower** 

 $\bigcirc$ 

POOL/ T.T TABLE 20'-2"X15'-0"

G

FITNESS CENTER / GYM

20'-2"X15'-0"

| Beauty Saloon |

# Typical Floor Plan

(2nd Floor - 8th Floor)

**Everest Tower** 

Arawali Tower

We offer a cozy and an isolated bedroom where you can relish your moments of ecstasy..... the secluded confines to house your private moments .... a privilege to relish for a lifetime.