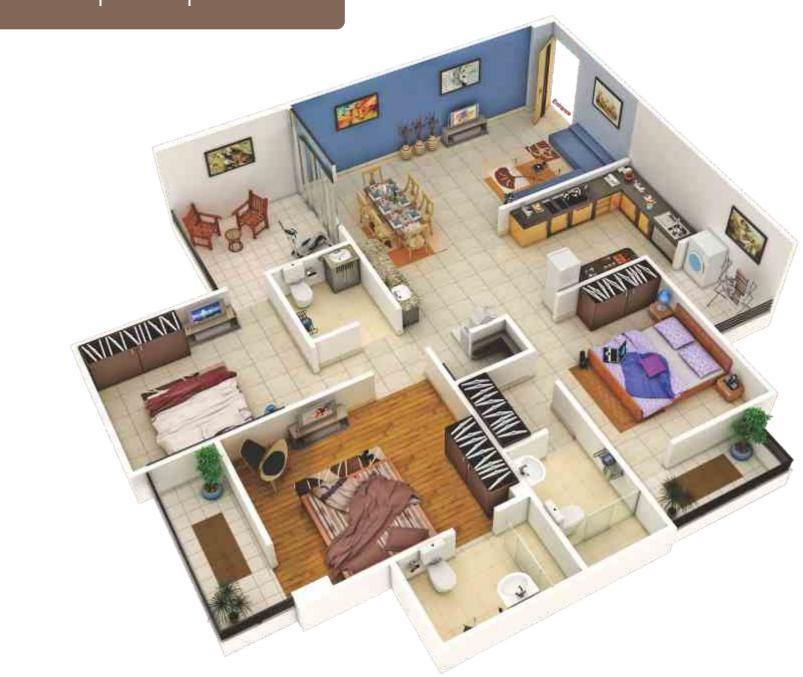

al and process for critical areas like toilets, balcony, terraces, utility etc,</li> <li>Silicon sealant filling in all corners to toilets and utility to avoid water seepage, accumulation of dust and growth of fungus</li> <li>Anti-termite treatment to protect the structure from termites and insects, crack reduction in topmost floors by limiting thermal expansion/ contraction of the structure.</li> </ul>                                                                               |                           |                                                                               |                     |                  |                                                                                                      |



# 4BHK | Diamond | 8 Units





# 3BHK | Gold | 45 Units









#### Arawali & Everest

|         |         | 7 11 61 1 |                                       |
|---------|---------|-----------|---------------------------------------|
| Туре    | Block   | Flat No.  | Saleable Area                         |
| Gold    | Everest | 101-801   | 1890 Sq. Ft.                          |
| Gold    | Everest | 202-802   | 1890 Sq. Ft.                          |
| Gold    | Arawali | 208-808   | 1890 Sq. Ft.                          |
| Gold    | Arawali | 109-809   | 1790 Sq. Ft.                          |
| Gold(G) | A & E   | 102 & 108 | 1890 Sq. Ft.<br>(with Private Garden) |
| Gold(P) | Everest | 203-803   | 1890 Sq. Ft.                          |
| Gold(P) | Everest | 204-804   | 1890 Sq. Ft.                          |

## 3BHK | Platinum | 8 Unit