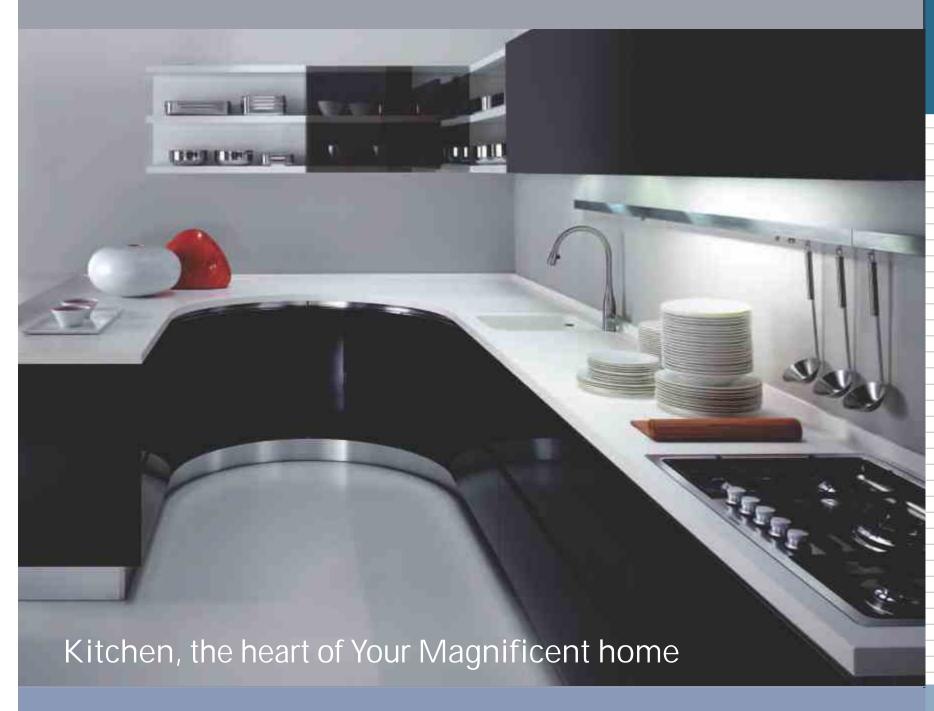

#### Touch to believe

Spacious and magnanimous, the kitchens have been designed tastefully using the best and the latest accessories. Modern, but not sleek. Clean lines that are texturally designed, intimate enough for few but big enough for entertaining the whole family. Plus the state-of-the-art Dado Fittings and a huge window to flood in natural light.

- Disjoint washing and cleaning area
- Utility Balcony attached with kitchen
- Separate preparation and cooking area
- Other Fittings from top indigenous brands
- Contemporary styled Modular Kitchen till counter level
- Granite platform with stainless steel sink & 2' high glazed tile cover