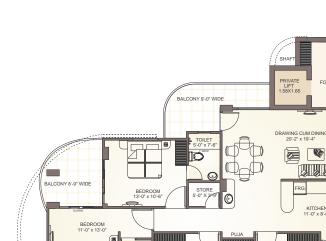

# First Floor Plan

| Branded Automatic Lifts |

| Resident Lobby on Each Floor |

A

18'-10"X20'-2"

B

SOCIETY OFFICE 15'-0"X12'-0"

(D)

# Typical Floor Plan

(2nd Floor - 8th Floor)

**Everest Tower** 

Arawali Tower

We offer a cozy and an isolated bedroom where you can relish your moments of ecstasy..... the secluded confines to house your private moments .... a privilege to relish for a lifetime.