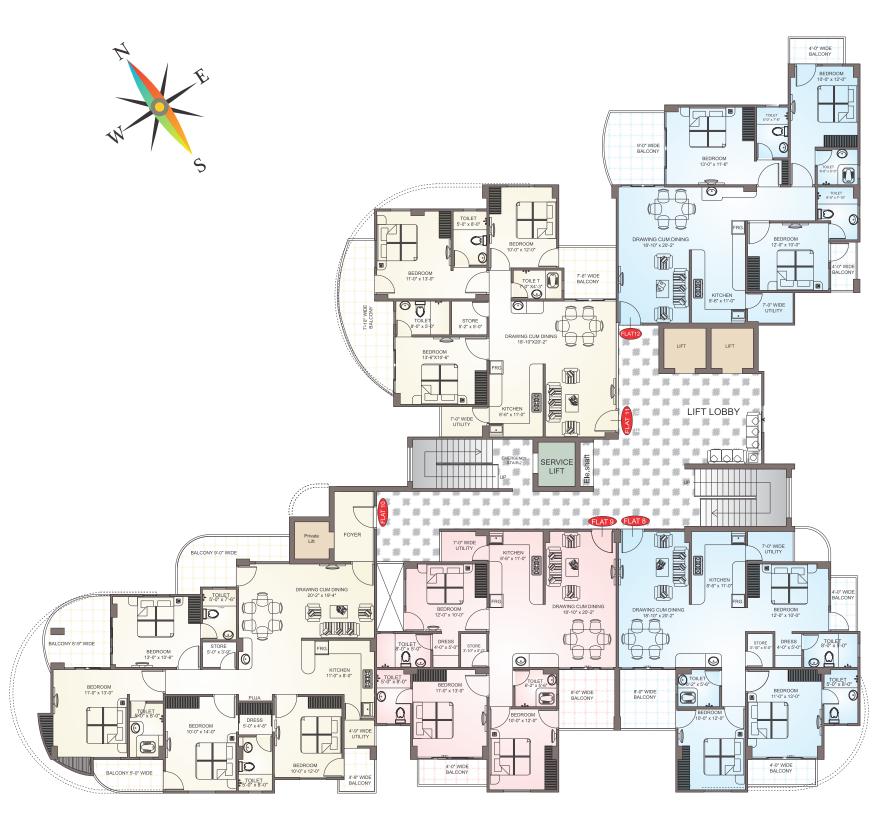

# First Floor Plan

| Branded Automatic Lifts |

| Resident Lobby on Each Floor |

A

18'-10"X20'-2"

B

SOCIETY OFFICE 15'-0"X12'-0"

(D)

# Typical Floor Plan

(2nd Floor - 8th Floor)

**Everest Tower** 

Arawali Tower

We offer a cozy and an isolated bedroom where you can relish your moments of ecstasy..... the secluded confines to house your private moments .... a privilege to relish for a lifetime.