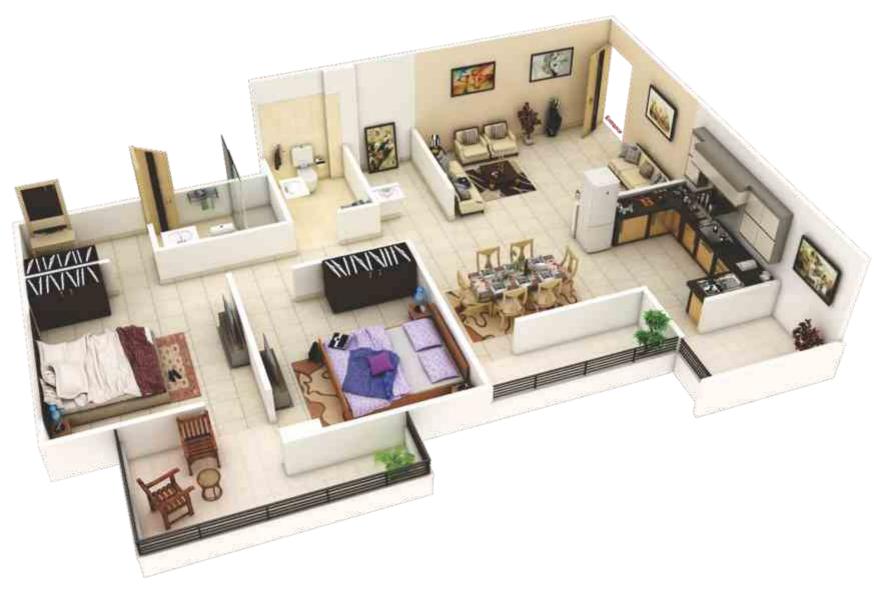

# Typical Floor Plan

(2nd Floor - 8th Floor)

**Everest Tower** 

Arawali Tower

We offer a cozy and an isolated bedroom where you can relish your moments of ecstasy..... the secluded confines to house your private moments .... a privilege to relish for a lifetime.

- Themed Designer Wall
- French Windows towards Balcony
- Pre-Installed EPBX and DTH (MDO-TV Facility)
- Prefixed Sleeve for Split Air Conditioner
- Wooden Laminated Flooring for Master Bedroom

- Disjoint washing and cleaning area
- Utility Balcony attached with kitchen
- Separate preparation and cooking area
- Other Fittings from top indigenous brands
- Contemporary styled Modular Kitchen till counter level
- Granite platform with stainless steel sink & 2' high glazed tile cover

- Anti skid eramic flooring
- Branded sanitary fittings
- Full height designer tiles and dado
- Glass separated dry and wet area
- Uniquely designed huge washroom
- Grohe/ Marc equivalent 'A' class fittings
- Prefixed shower set and geyser in master bathroom