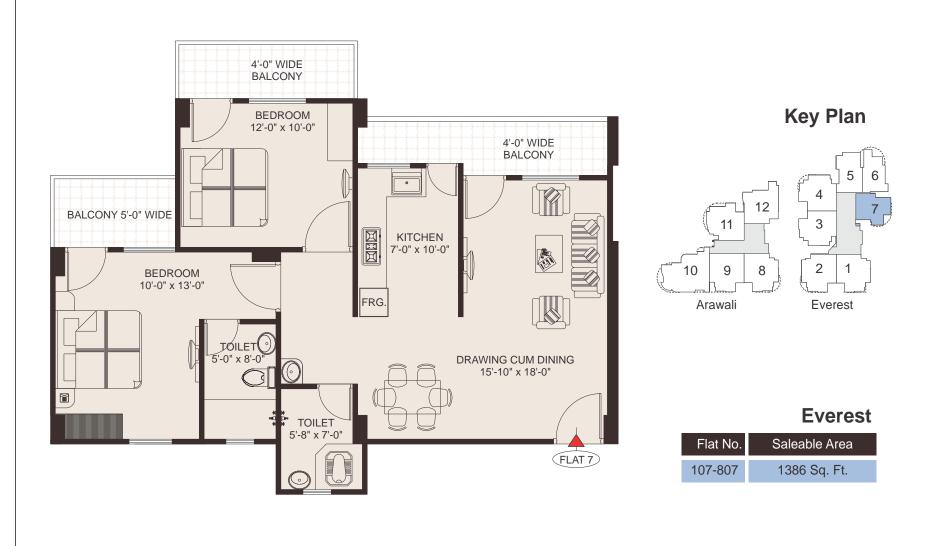

#### **Everest**

| Flate No. | Saleable Area |
|-----------|---------------|
| 106-806   | 1467 Sq. Ft.  |