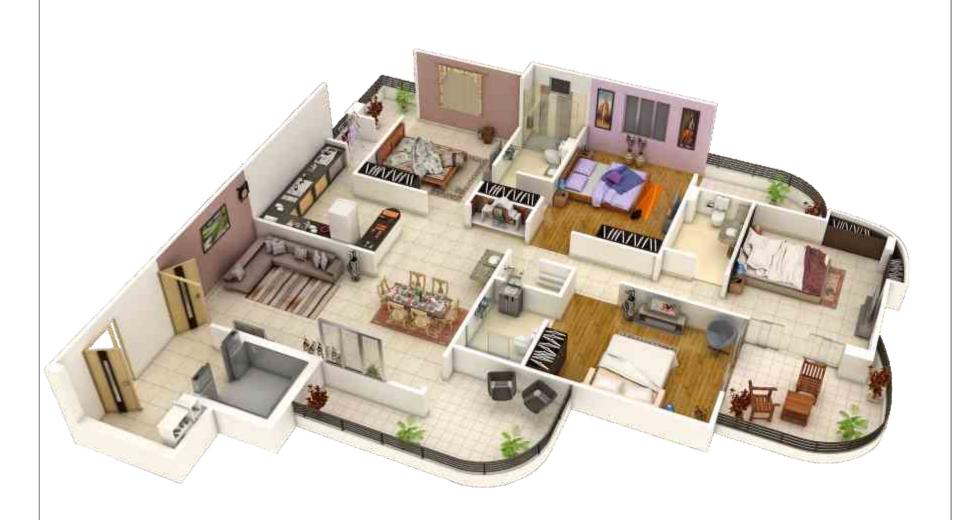

Advanced water proofing material and process for critical areas like toilets, balcony, terraces, utility etc,</li> <li>Silicon sealant filling in all corners to toilets and utility to avoid water seepage, accumulation of dust and growth of fungus</li> <li>Anti-termite treatment to protect the structure from termites and insects, crack reduction in topmost floors by limiting thermal expansion/ contraction of the structure.</li> </ul>                                                                               |                           |                                                                               |                     |                  |                                                                                                      |



# 4BHK | Diamond | 8 Units





# 3BHK | Gold | 45 Units









#### Arawali & Everest

|         |         | 7 11 61 1 |                                       |
|---------|---------|-----------|---------------------------------------|
| Туре    | Block   | Flat No.  | Saleable Area                         |
| Gold    | Everest | 101-801   | 1890 Sq. Ft.                          |
| Gold    | Everest | 202-802   | 1890 Sq. Ft.                          |
| Gold    | Arawali | 208-808   | 1890 Sq. Ft.                          |
| Gold    | Arawali | 109-809   | 1790 Sq. Ft.                          |
| Gold(G) | A & E   | 102 & 108 | 1890 Sq. Ft.<br>(with Private Garden) |
| Gold(P) | Everest | 203-803   | 1890 Sq. Ft.                          |
| Gold(P) | Everest | 204-804   | 1890 Sq. Ft.